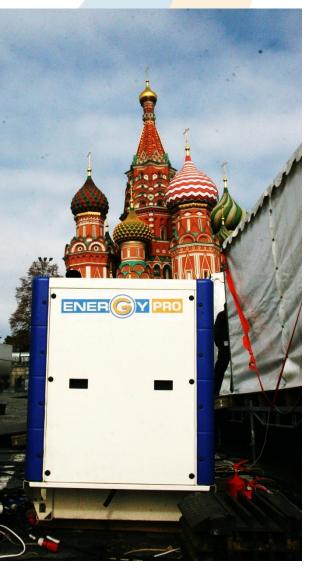

We have a good command of **the international requirements** to the temporary power supply systems.

The use of the temporary power supply systems is essential to ensure that television broadcasts, as a main and reservation power source. For example, during the Eurovision-2009 Song Contest in Moscow, were used 27 diesel generating sets with a total capacity of 12.4 MWt.