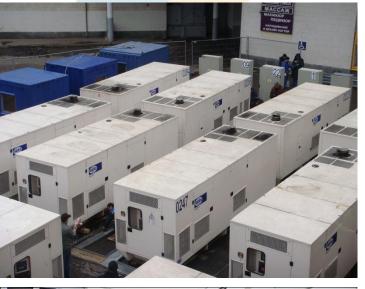

## Diesel generating sets from our own rental fleet,

manufactured in U.K. by FG Wilson and Cummins, the best in emission, noise, performance, quality of the generated energy, combined with our achievements in energy distribution and monitoring are the basis for our technological solution.

We have a good command of **the international requirements** to the temporary power supply systems.

The use of the temporary power supply systems is essential to ensure that television broadcasts, as a main and reservation power source. For example, during the Eurovision-2009 Song Contest in Moscow, were used 27 diesel generating sets with a total capacity of 12.4 MWt.