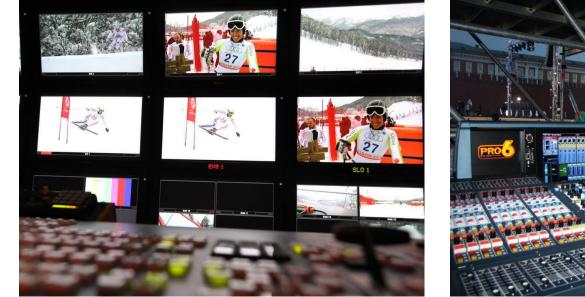

Our services are needed, where the energy sources are simply **absent** (for example, open air festivals), or the existing energy supply is **insufficient** (for example, a formal closing ceremony at a stadium), or for **reservation** of the existing power supply (for example, TV-broadcasting).

We have a good command of **the international requirements** to the temporary power supply systems.

The use of the temporary power supply systems is essential to ensure that television broadcasts, as a main and reservation power source. For example, during the Eurovision-2009 Song Contest in Moscow, were used 27 diesel generating sets with a total capacity of 12.4 MWt.