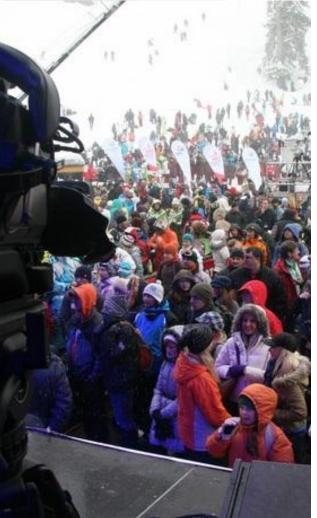

Our services are needed, where the energy sources are simply **absent** (for example, open air festivals), or the existing energy supply is **insufficient** (for example, a formal closing ceremony at a stadium), or for **reservation** of the existing power supply (for example, TV-broadcasting).

We have a good command of **the international requirements** to the temporary power supply systems.

The use of the temporary power supply systems is essential to ensure that television broadcasts, as a main and reservation power source. For example, during the Eurovision-2009 Song Contest in Moscow, were used 27 diesel generating sets with a total capacity of 12.4 MWt.